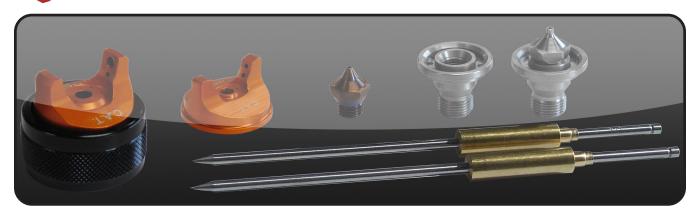

| Air Caps for Panther 200H |                    |                       |                          |  |
|---------------------------|--------------------|-----------------------|--------------------------|--|
| Air Caps                  | Retaining<br>Rings | Max Inlet<br>Pressure | CFM @ Max Inlet Pressure |  |
| 22-1028                   |                    | 29 PSI                | 18 CFM @ 29 PSI          |  |
| 22-1033                   |                    | 38 PSI                | 18.75 CFM @ 38 PSI       |  |
| 22-1057                   |                    | 50 PSI                | 22 CFM @ 50 PSI          |  |
| 22-1100                   | 21-1001            | 37 PSI                | 18 CFM @ 37 PSI          |  |
| 22-1100 X 2.2S            |                    | 37 PSI                | 18 CFM @ 37 PSI          |  |
| 22-1046**                 | 7                  | 47 PSI                | 22.5 CFM @ 47 PSI        |  |
| 22-1083**                 | ] [                | 55 PSI                | 26 CFM @ 55 PSI          |  |

<sup>\*</sup>Note: Air cap test gages are available to confirm HVLP compliance.

<sup>\*\*</sup>Must be used with 32-02XX fluid nozzle tips