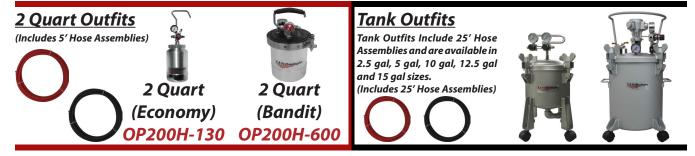

#### **Available Outfits**

| Nozzle Chart for Panther 200H                                                                                 |                         |                       |                      |  |
|---------------------------------------------------------------------------------------------------------------|-------------------------|-----------------------|----------------------|--|
| Material Type                                                                                                 | Fluid Orifice x Air Cap | Maximum Pattern Width | Pressure /<br>Siphon |  |
| Very Thin less than 16 sec. Zahn #2 inks, dyes, solvents, stains                                              | 1.1 mm x 1028           | 11                    | P                    |  |
|                                                                                                               | 1.1 mm x 1033           | 9                     | P                    |  |
| Thin 16 to 20 sec. Zahn #2 lacqers, enamels, primers, sealers                                                 | 1.1, 1.4 mm x 1057      | 11                    | P/S                  |  |
|                                                                                                               | 1.1, 1.4 mm x 1100      | 12                    | P/S                  |  |
| Medium 21 to 30 sec. Zahn #2 automotive base coat enamels, primers, epoxies, urethanes, automotive clear coat | 1.4 mm x 1057           | 11                    | P/S                  |  |
|                                                                                                               | 1.4 mm x 1100           | 12                    | P/S                  |  |
|                                                                                                               | 1.4 mm x 1046           | 11                    | P                    |  |
|                                                                                                               | 1.4 mm x 1083           | 13                    | P                    |  |
| Heavy over 30 sec. Zahn #2 heavy body primers, high solid enamels, high solid automotive coatings, adhesives  | 1.8, 2.2 mm x 1046      | 11                    | P                    |  |
|                                                                                                               | 1.8, 2.2 mm x 1083      | 13                    | P                    |  |