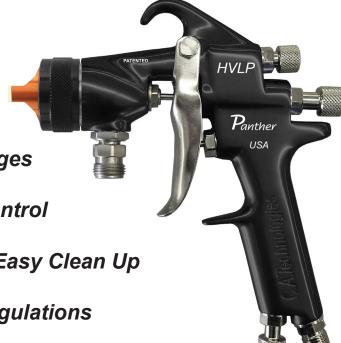

# Panther 200H

#### 200 Series Teflon Coated HVLP Corrosion Control

The Panther 200H is a high quality general purpose pressure feed sprayer designed for corrosion control applications. Comes with an all stainless steel fluid passage and is teflon coated, perfect for zinc rich, glues, CARC or any coating that makes clean up difficult.

#### **Features**

- Forged Aluminum Body
- Stainless Steel Fluid Passages
- Designed For Corrosion Control
- Teflon Hard Coat Body for Easy Clean Up
- Complies With All HVLP Regulations

### Panther 200H

"Preventing Corrosive Agents"